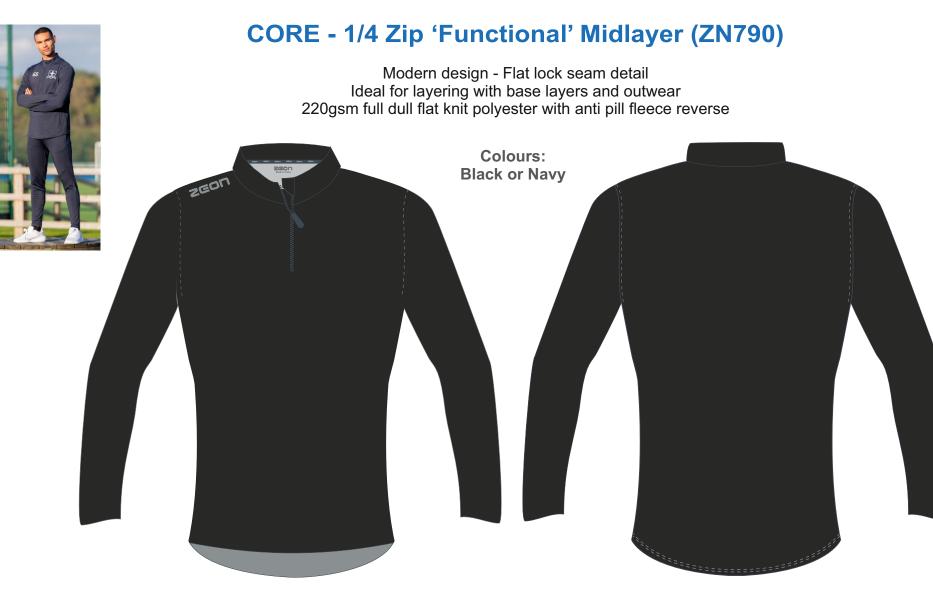

## **CORE - Fitted Stretch Midlayer (Zn933)**

High performance fitted ¼ Zip Midlayer Next generation 220gm hi-stretch polyester spandex fabric Chevron panel detail to chest, scooped back hem with engineered thumb loops