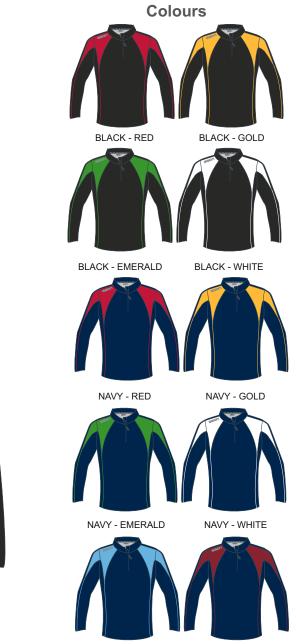

3XL 50-52'

Colours BLACK - RED BLACK - GOLD BLACK - GOLD **BLACK - EMERALD BLACK - WHITE ROYAL - WHITE** ROYAL - GOLD NAVY - RED NAVY - SKY NAVY - WHITE

ZEON