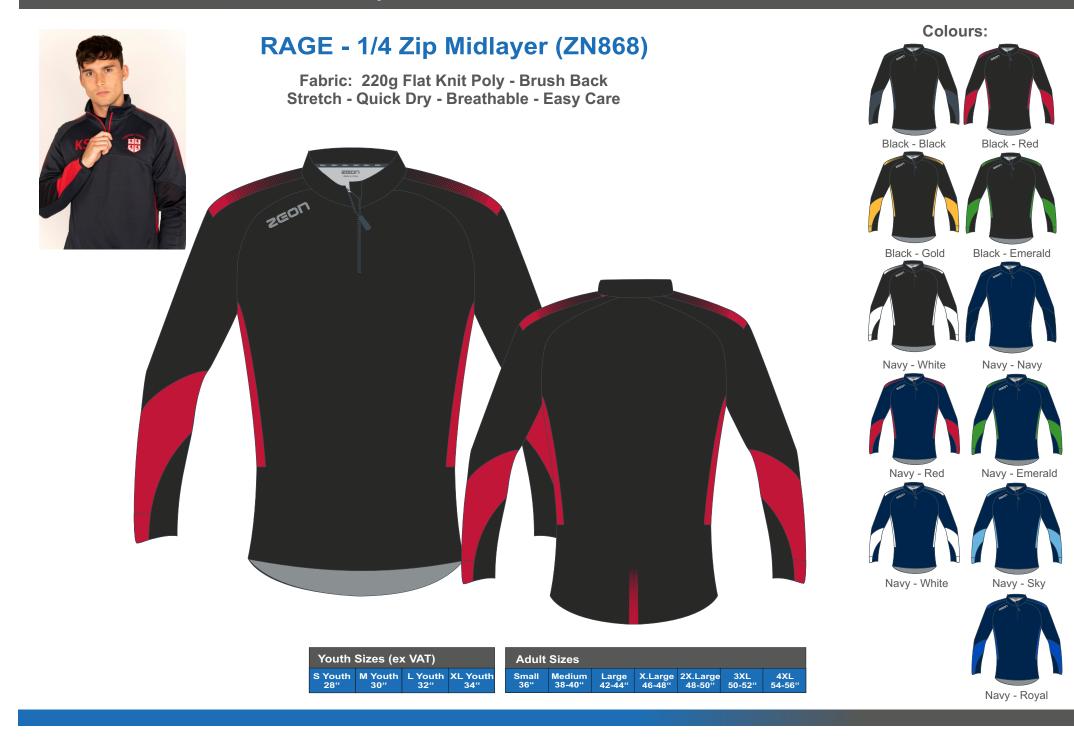

| Youth Sizes (ex VAT) |         |         |         | Adult Sizes |       |        |  |         |          |        |
|----------------------|---------|---------|---------|-------------|-------|--------|--|---------|----------|--------|
| XS Y                 | S Youth | M Youth | L Youth | XL Youth    | Small | Medium |  | X.Large | 2X.Large | 3XXL   |
| 24-26""              | 28"     | 30"     | 32"     | 34"         | 36"   | 38-40" |  | 46-48"  | 48-50"   | 50-52" |