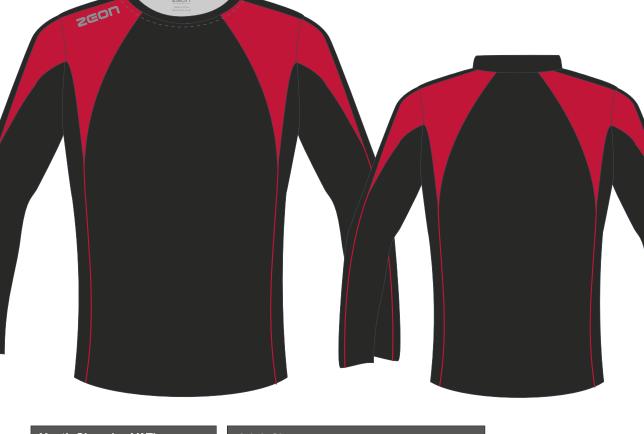

## **DRIVE - Midlayer (Zn888)**

Fabric: 220g Flat Knit Poly - Brush Back Stretch - Quick Dry - Breathable - Easy Care

42-44"

50-52"

46-48"

Youth Sizes (ex VAT) Adult Sizes 20-22" 24-26" 26-28" 32-34" 38-40" 28-30" 30-32" 34-36" 36-38'