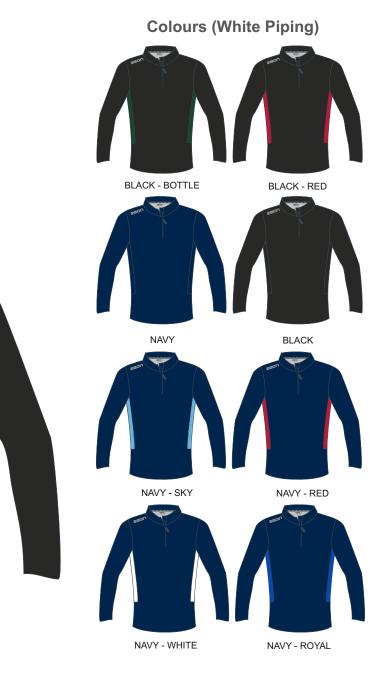

## **INSTINCT - Midlayer (Zn812)**

Fabric: 220g Flat Knit Poly - Brush Back Stretch - Quick Dry - Breathable - Easy Care

NAVY - SKY NAVY - MAROON

| Youth          | Sizes (e)      | Adult          | Sizes           |              |                |
|----------------|----------------|----------------|-----------------|--------------|----------------|
| S Youth<br>28" | M Youth<br>30" | L Youth<br>32" | XL Youth<br>34" | Small<br>36" | Mediu<br>38-40 |