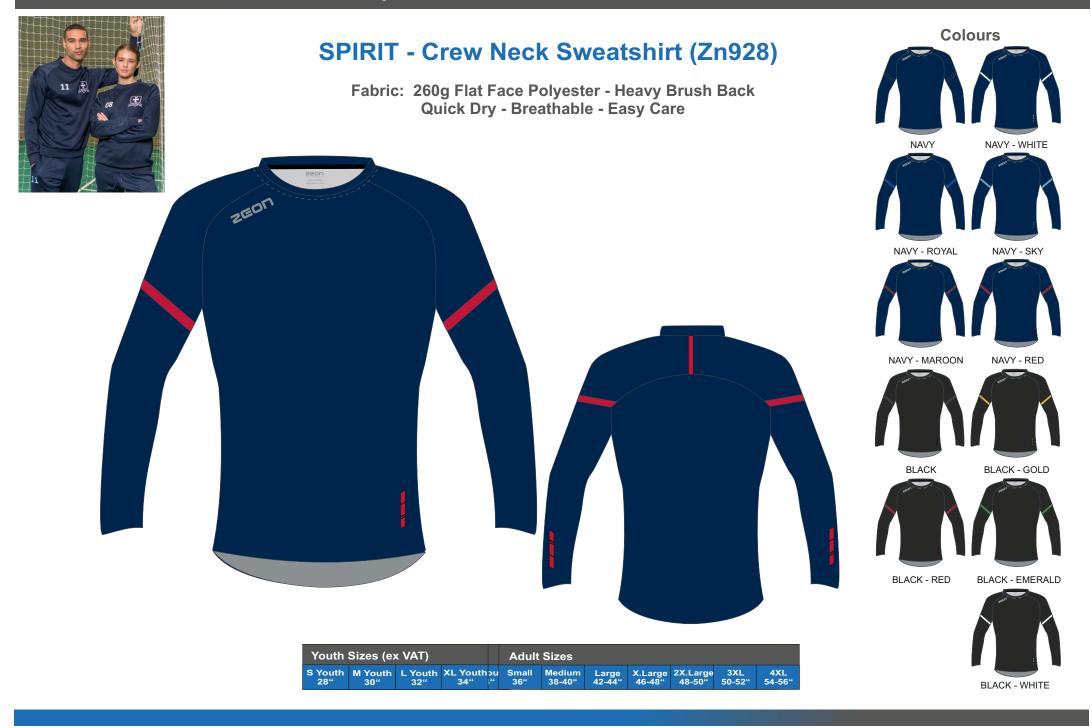

| Youth Sizes (ex VAT) |                |                |                | Adult Sizes     |              |                  |  |                   |                    |  |
|----------------------|----------------|----------------|----------------|-----------------|--------------|------------------|--|-------------------|--------------------|--|
| XS Y<br>24-26""      | S Youth<br>28" | M Youth<br>30" | L Youth<br>32" | XL Youth<br>34" | Small<br>36" | Medium<br>38-40" |  | X.Large<br>46-48" | 2X.Large<br>48-50" |  |