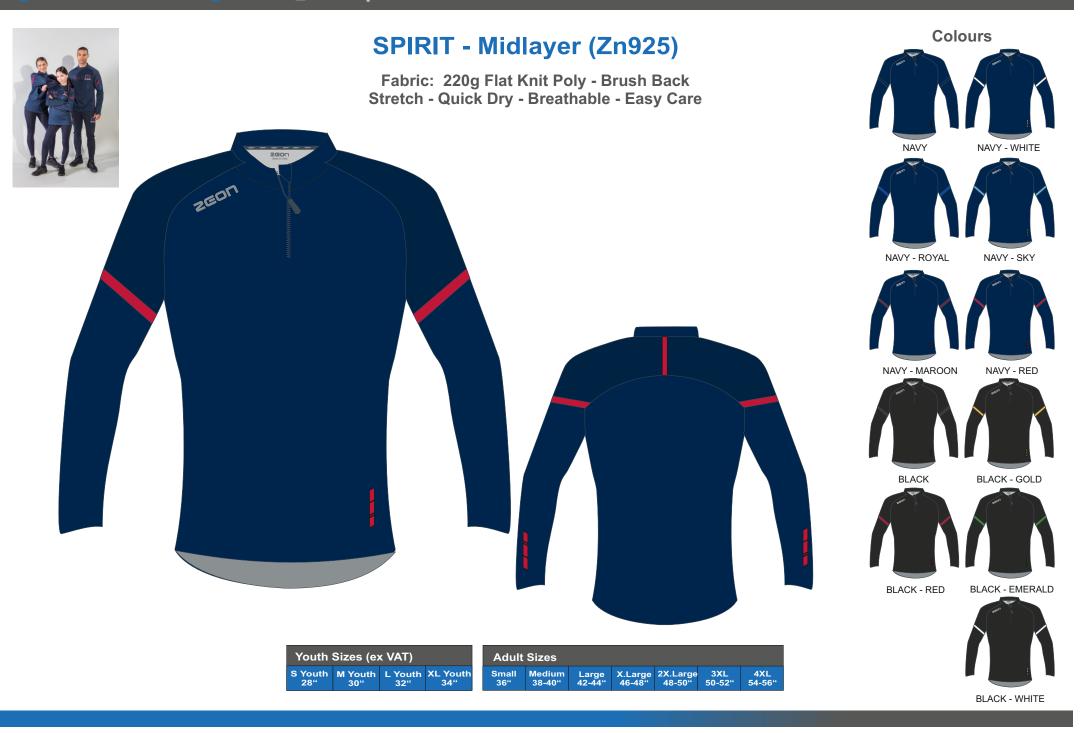

## **INSTINCT - Midlayer (Zn812)**

Fabric: 220g Flat Knit Poly - Brush Back Stretch - Quick Dry - Breathable - Easy Care

NAVY - SKY NAVY - MAROON

| Youth          | Sizes (e)      | Adult          | Sizes           |              |                |
|----------------|----------------|----------------|-----------------|--------------|----------------|
| S Youth<br>28" | M Youth<br>30" | L Youth<br>32" | XL Youth<br>34" | Small<br>36" | Mediu<br>38-40 |

3XL 50-52'

Colours BLACK - RED BLACK - GOLD BLACK - GOLD **BLACK - EMERALD BLACK - WHITE ROYAL - WHITE** ROYAL - GOLD NAVY - RED NAVY - SKY NAVY - WHITE

ZEON