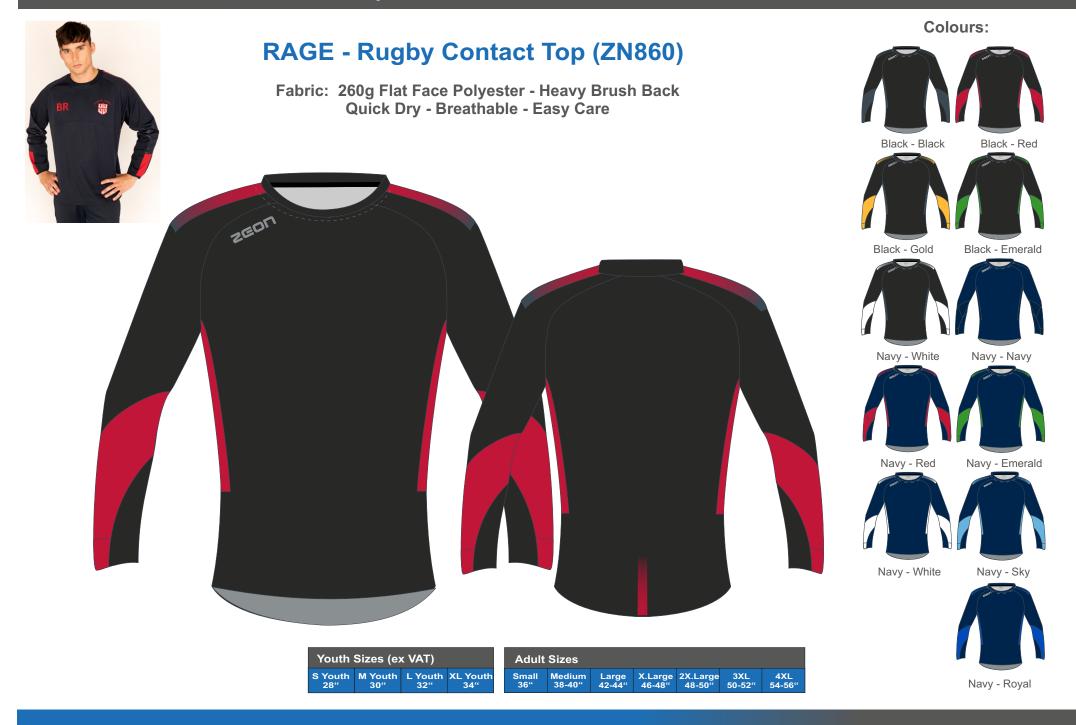

| Youth Sizes (ex VAT) |         |         |         | Adult Sizes |       |        |  |         |          |        |
|----------------------|---------|---------|---------|-------------|-------|--------|--|---------|----------|--------|
| XS Y                 | S Youth | M Youth | L Youth | XL Youth    | Small | Medium |  | X.Large | 2X.Large | 3XXL   |
| 24-26""              | 28"     | 30"     | 32"     | 34"         | 36"   | 38-40" |  | 46-48"  | 48-50"   | 50-52" |