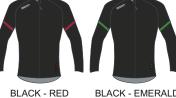

# SPIRIT Midlayer (Zn925) Fabric: 220g Flat Knit Poly - Brush Back Stretch - Quick Dry - Breathable - Easy Care

Youth Sizes (ex VAT)

38-40"

| Cold          | DUITS  NAVY - WHITE |
|---------------|---------------------|
| NAVY - ROYAL  | NAVY - SKY          |
| NAVY - MAROON | NAVY - RED          |
| BLACK         | BLACK - GOLD        |
| BLACK - RED   | BLACK - EMERALD     |
| DLACA - NED   | PLACE - LIVERALD    |

BLACK - WHITE