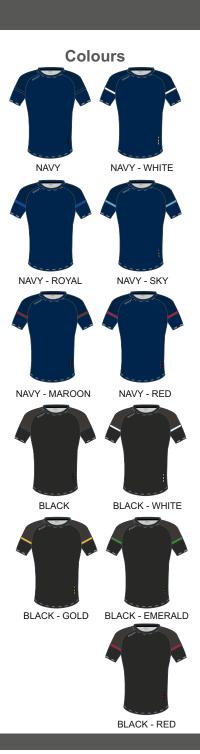

# SPIRIT Midlayer (Zn925) Fabric: 220g Flat Knit Poly - Brush Back Stretch - Quick Dry - Breathable - Easy Care

Youth Sizes (ex VAT)

38-40"

| Cold          | DUITS  NAVY - WHITE |
|---------------|---------------------|
| NAVY - ROYAL  | NAVY - SKY          |
| NAVY - MAROON | NAVY - RED          |
| BLACK         | BLACK - GOLD        |
| BLACK - RED   | BLACK - EMERALD     |
| DLACA - NED   | PLACE - LIVERALD    |