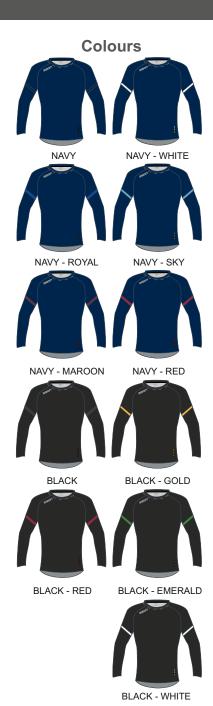

# SPIRIT Midlayer (Zn925) Fabric: 220g Flat Knit Poly - Brush Back Stretch - Quick Dry - Breathable - Easy Care

Youth Sizes (ex VAT)

38-40"

| Cold          | DUITS  NAVY - WHITE |
|---------------|---------------------|
| NAVY - ROYAL  | NAVY - SKY          |
| NAVY - MAROON | NAVY - RED          |
| BLACK         | BLACK - GOLD        |
| BLACK - RED   | BLACK - EMERALD     |
| DLACA - NED   | PLACE - LIVERALD    |