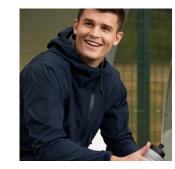

### **SPIRIT Hoody (Zn929)**

Fabric: 260g Flat Face Polyester - Heavy Brush Back Quick Dry - Breathable - Easy Care

|   | Youth Sizes (ex VAT) |         |         |          |  |  |  |  |  |  |  |
|---|----------------------|---------|---------|----------|--|--|--|--|--|--|--|
| S | Youth                | M Youth | L Youth | XL Youth |  |  |  |  |  |  |  |
|   | 28"                  | 30"     | 32"     | 34"      |  |  |  |  |  |  |  |