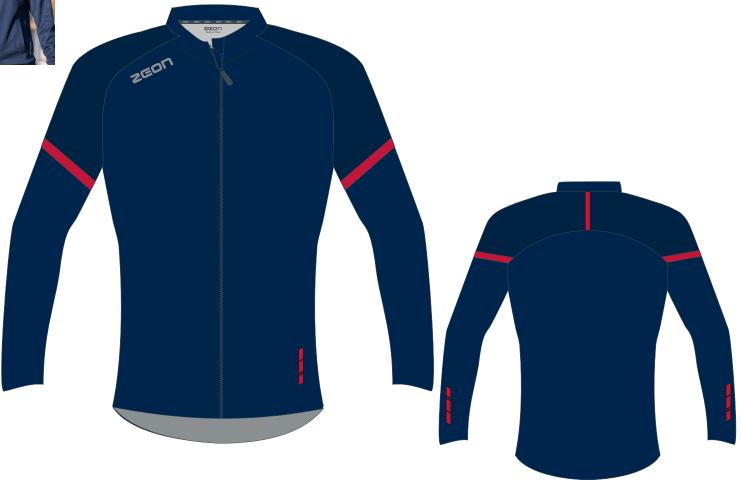

### **SPIRIT Full Zip Top (Zn948)**

Fabric: 220g Flat Knit Poly - Brush Back Stretch - Quick Dry - Breathable - Easy Care

Youth Sizes (ex VAT)

S Youth 28" M Youth 30" L Youth 32" XL Youth 34"

| Adul  | Adult Sizes |        |         |          |        |        |  |  |  |  |  |
|-------|-------------|--------|---------|----------|--------|--------|--|--|--|--|--|
| Small | Medium      | Large  | X.Large | 2X.Large | 3XL    | 4XL    |  |  |  |  |  |
| 36"   | 38-40"      | 42-44" | 46-48"  | 48-50"   | 50-52" | 54-56" |  |  |  |  |  |