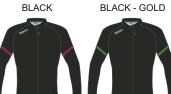

# SPIRIT Midlayer (Zn925) Fabric: 220g Flat Knit Poly - Brush Back Stretch - Quick Dry - Breathable - Easy Care

Youth Sizes (ex VAT)

38-40"

| Cold          | DUITS  NAVY - WHITE |
|---------------|---------------------|
| NAVY - ROYAL  | NAVY - SKY          |
| NAVY - MAROON | NAVY - RED          |
| BLACK         | BLACK - GOLD        |
| BLACK - RED   | BLACK - EMERALD     |
| DLACA - NED   | PLACE - LIVERALD    |