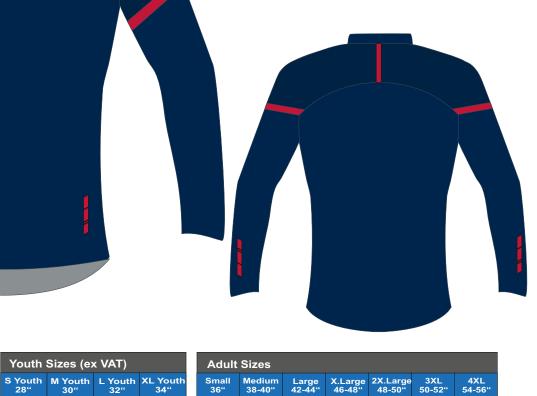

### **SPIRIT Club Shirt (Zn946)**

Fabric: 140g Performance Poly Microknit Stretch - Quick Dry - Breathable - Easy Care

| Youth Sizes (ex VAT) |         |         |          |  |  |  |  |  |
|----------------------|---------|---------|----------|--|--|--|--|--|
| S Youth              | M Youth | L Youth | XL Youth |  |  |  |  |  |
| 28"                  | 30"     | 32"     | 34"      |  |  |  |  |  |

| Adult Sizes  |                  |  |  |                    |  |               |  |  |  |
|--------------|------------------|--|--|--------------------|--|---------------|--|--|--|
| Small<br>36" | Medium<br>38-40" |  |  | 2X.Large<br>48-50" |  | 4XL<br>54-56" |  |  |  |