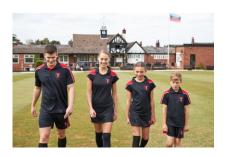

### **SPIRIT Club Shirt (Zn946)**

Fabric: 140g Performance Poly Microknit Stretch - Quick Dry - Breathable - Easy Care

| Youth Sizes (ex VAT) |         |         |          |  |  |  |  |  |
|----------------------|---------|---------|----------|--|--|--|--|--|
| S Youth              | M Youth | L Youth | XL Youth |  |  |  |  |  |
| 28"                  | 30"     | 32"     | 34"      |  |  |  |  |  |

| Adult Sizes  |                  |  |  |                    |  |               |  |  |  |
|--------------|------------------|--|--|--------------------|--|---------------|--|--|--|
| Small<br>36" | Medium<br>38-40" |  |  | 2X.Large<br>48-50" |  | 4XL<br>54-56" |  |  |  |