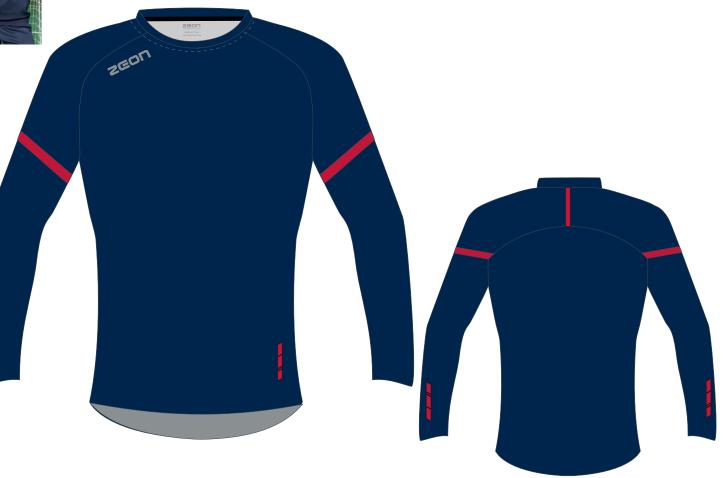

### **SPIRIT Club Shirt (Zn946)**

Fabric: 140g Performance Poly Microknit Stretch - Quick Dry - Breathable - Easy Care

| Youth Sizes (ex VAT) |         |         |          |  |  |  |  |  |
|----------------------|---------|---------|----------|--|--|--|--|--|
| S Youth              | M Youth | L Youth | XL Youth |  |  |  |  |  |
| 28"                  | 30"     | 32"     | 34"      |  |  |  |  |  |

| Adult Sizes  |                  |  |  |                    |  |               |  |  |  |
|--------------|------------------|--|--|--------------------|--|---------------|--|--|--|
| Small<br>36" | Medium<br>38-40" |  |  | 2X.Large<br>48-50" |  | 4XL<br>54-56" |  |  |  |