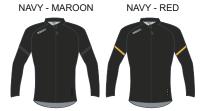

# SPIRIT Midlayer (Zn925) Fabric: 220g Flat Knit Poly - Brush Back Stretch - Quick Dry - Breathable - Easy Care

Youth Sizes (ex VAT)

38-40"

| Cold          | DUITS  NAVY - WHITE |
|---------------|---------------------|
| NAVY - ROYAL  | NAVY - SKY          |
| NAVY - MAROON | NAVY - RED          |
| BLACK         | BLACK - GOLD        |
| BLACK - RED   | BLACK - EMERALD     |
| DLACA - NED   | PLACE - LIVERALD    |