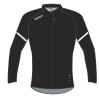

### **SPIRIT Full Zip Top (Zn948)**

Fabric: 220g Flat Knit Poly - Brush Back Stretch - Quick Dry - Breathable - Easy Care

Youth Sizes (ex VAT)

S Youth 28" M Youth 30" L Youth 32" XL Youth 34"

| Adul  | Adult Sizes |        |         |          |        |        |  |  |  |  |  |
|-------|-------------|--------|---------|----------|--------|--------|--|--|--|--|--|
| Small | Medium      | Large  | X.Large | 2X.Large | 3XL    | 4XL    |  |  |  |  |  |
| 36"   | 38-40"      | 42-44" | 46-48"  | 48-50"   | 50-52" | 54-56" |  |  |  |  |  |