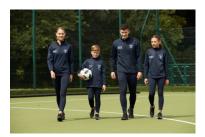

# SPIRIT Midlayer (Zn925) Fabric: 220g Flat Knit Poly - Brush Back Stretch - Quick Dry - Breathable - Easy Care

Youth Sizes (ex VAT)

38-40"

| Cold          | DUITS  NAVY - WHITE |
|---------------|---------------------|
| NAVY - ROYAL  | NAVY - SKY          |
| NAVY - MAROON | NAVY - RED          |
| BLACK         | BLACK - GOLD        |
| BLACK - RED   | BLACK - EMERALD     |
| DLACA - NED   | PLACE - LIVERALD    |

BLACK - WHITE