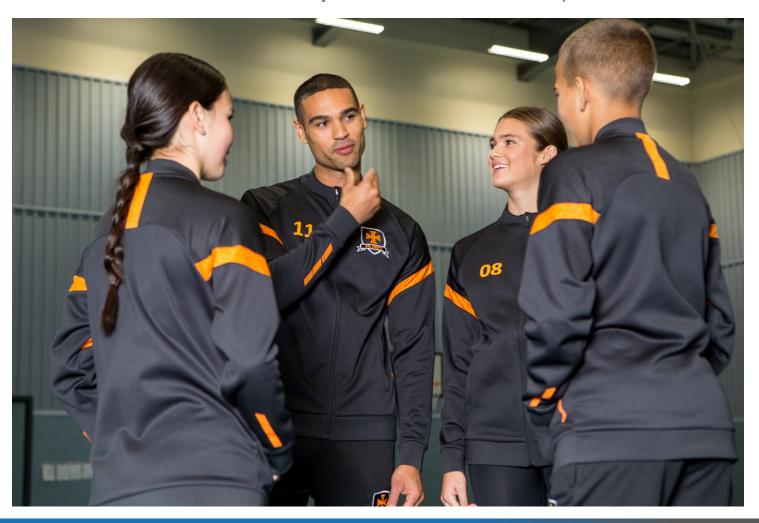

### **SPIRIT Full Zip Top (Zn948)**

Fabric: 220g Flat Knit Poly - Brush Back Stretch - Quick Dry - Breathable - Easy Care

Youth Sizes (ex VAT)

S Youth 28" M Youth 30" L Youth 32" XL Youth 34"

| Adul  | Adult Sizes |        |         |          |        |        |  |  |  |  |  |
|-------|-------------|--------|---------|----------|--------|--------|--|--|--|--|--|
| Small | Medium      | Large  | X.Large | 2X.Large | 3XL    | 4XL    |  |  |  |  |  |
| 36"   | 38-40"      | 42-44" | 46-48"  | 48-50"   | 50-52" | 54-56" |  |  |  |  |  |