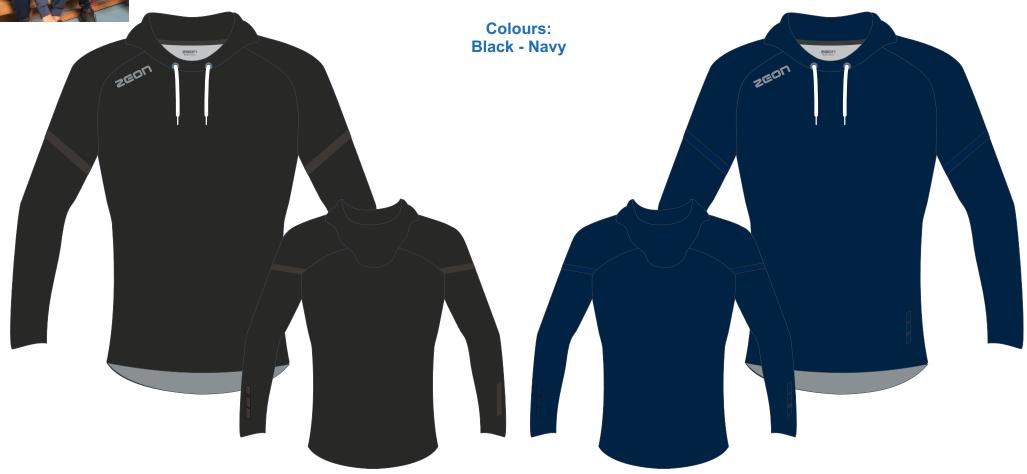

### **SPIRIT Hoody (Zn929)**

Fabric: 260g Flat Face Polyester - Heavy Brush Back Quick Dry - Breathable - Easy Care

|   | Youth Sizes (ex VAT) |         |         |          |  |  |  |  |  |  |  |
|---|----------------------|---------|---------|----------|--|--|--|--|--|--|--|
| S | Youth                | M Youth | L Youth | XL Youth |  |  |  |  |  |  |  |
|   | 28"                  | 30"     | 32"     | 34"      |  |  |  |  |  |  |  |