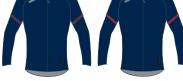

### **SPIRIT Full Zip Top (Zn948)**

Fabric: 220g Flat Knit Poly - Brush Back Stretch - Quick Dry - Breathable - Easy Care

Youth Sizes (ex VAT)

S Youth 28" M Youth 30" L Youth 32" XL Youth 34"

| Adul  | Adult Sizes |        |         |          |        |        |  |  |  |  |  |
|-------|-------------|--------|---------|----------|--------|--------|--|--|--|--|--|
| Small | Medium      | Large  | X.Large | 2X.Large | 3XL    | 4XL    |  |  |  |  |  |
| 36"   | 38-40"      | 42-44" | 46-48"  | 48-50"   | 50-52" | 54-56" |  |  |  |  |  |