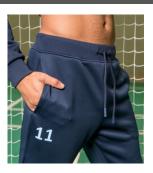

### **SPIRIT Training Pants (Zn955)**

Sculpted panel detail
Premium quality ribbed waistband & cuffs
Ultra comfortable & stylish jog pant design
270gsm super soft flat knit technical polyester

Men Waist / Inside Leg (inches)

| Youth Sizes (ex VAT) |  |                  |  | dult | Sizes |  |  |                  |
|----------------------|--|------------------|--|------|-------|--|--|------------------|
|                      |  | L Youth 28/25.5" |  |      |       |  |  | 3XXL<br>44/33.5" |