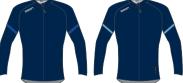

# SPIRIT Midlayer (Zn925) Fabric: 220g Flat Knit Poly - Brush Back Stretch - Quick Dry - Breathable - Easy Care

Youth Sizes (ex VAT)

38-40"

| Cold          | DUITS  NAVY - WHITE |
|---------------|---------------------|
| NAVY - ROYAL  | NAVY - SKY          |
| NAVY - MAROON | NAVY - RED          |
| BLACK         | BLACK - GOLD        |
| BLACK - RED   | BLACK - EMERALD     |
| DLACA - NED   | PLACE - LIVERALD    |