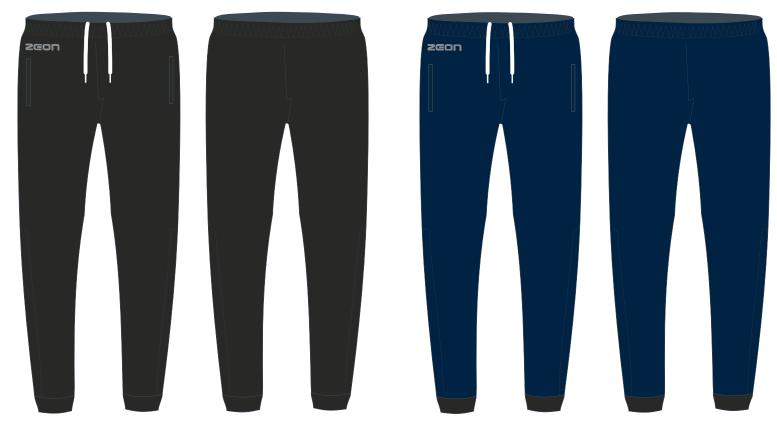

### **SPIRIT Training Pants (Zn955)**

Sculpted panel detail
Premium quality ribbed waistband & cuffs
Ultra comfortable & stylish jog pant design
270gsm super soft flat knit technical polyester

Men Waist / Inside Leg (inches)

| Youth Sizes (ex VAT) |  |                  |  | dult | Sizes |  |  |                  |
|----------------------|--|------------------|--|------|-------|--|--|------------------|
|                      |  | L Youth 28/25.5" |  |      |       |  |  | 3XXL<br>44/33.5" |