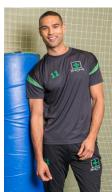

### **SPIRIT Club Shirt (Zn946)**

Fabric: 140g Performance Poly Microknit Stretch - Quick Dry - Breathable - Easy Care

| Youth Sizes (ex VAT) |         |         |          |  |  |  |  |  |
|----------------------|---------|---------|----------|--|--|--|--|--|
| S Youth              | M Youth | L Youth | XL Youth |  |  |  |  |  |
| 28"                  | 30"     | 32"     | 34"      |  |  |  |  |  |