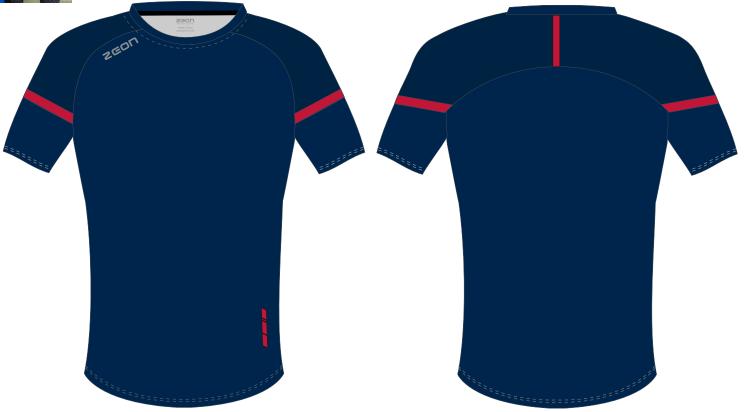

### **SPIRIT Club Shirt (Zn946)**

Fabric: 140g Performance Poly Microknit Stretch - Quick Dry - Breathable - Easy Care

| Youth Sizes (ex VAT) |         |         |          |  |  |  |  |  |
|----------------------|---------|---------|----------|--|--|--|--|--|
| S Youth              | M Youth | L Youth | XL Youth |  |  |  |  |  |
| 28"                  | 30"     | 32"     | 34"      |  |  |  |  |  |