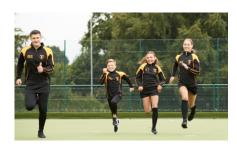

### **SPIRIT Full Zip Top (Zn948)**

Fabric: 220g Flat Knit Poly - Brush Back Stretch - Quick Dry - Breathable - Easy Care

Youth Sizes (ex VAT)

S Youth 28" M Youth 30" L Youth 32" XL Youth 34"

| Adul  | Adult Sizes |        |         |          |        |        |  |  |  |  |  |
|-------|-------------|--------|---------|----------|--------|--------|--|--|--|--|--|
| Small | Medium      | Large  | X.Large | 2X.Large | 3XL    | 4XL    |  |  |  |  |  |
| 36"   | 38-40"      | 42-44" | 46-48"  | 48-50"   | 50-52" | 54-56" |  |  |  |  |  |