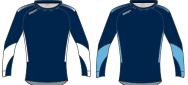

# **RAGE 1/4 Zip Midlayer (ZN868)**

Fabric: 220g Flat Knit Poly - Brush Back Stretch - Quick Dry - Breathable - Easy Care

| Youth Sizes (ex VAT) |                                                  |  |  |  |  |
|----------------------|--------------------------------------------------|--|--|--|--|
| S Youth<br>28"       | S Youth 28" M Youth 30" L Youth 32" XL Youth 34" |  |  |  |  |

Black - Gold Black - Emerald

Navy - White

Navy - Navy

Navy - Red

Navy - Emerald

Navy - White

Navy - Sky

Navy - Royal