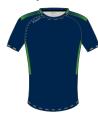

# **RAGE Club Shirt (Zn865)**

Fabric: 140g Performance Poly Microknit Stretch - Quick Dry - Breathable - Easy Care

| Youth Sizes (ex VAT) |                                              |  |  |  |  |
|----------------------|----------------------------------------------|--|--|--|--|
| S Youth<br>28"       | S Youth 28" M Youth 28" XL Youth 30" 32" 34" |  |  |  |  |

Black - Gold

Black - Red

Navy - Red

Navy - Sky

Navy - Royal

Navy - White

Navy - Emerald