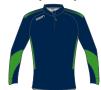

# RAGE 'Pro' Hoody (ZN874)

Fabric: 260g Flat Face Polyester - Heavy Brush Back Quick Dry - Breathable - Easy Care

| Youth Sizes (ex VAT) |                                                  |  |  |  |  |
|----------------------|--------------------------------------------------|--|--|--|--|
| S Youth<br>28"       | S Youth 28" M Youth 30" L Youth 32" XL Youth 34" |  |  |  |  |

Navy - White

Navy - Navy

Navy - Emerald

Navy - White

Navy - Sky

Navy - Royal