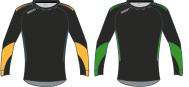

# **RAGE 1/4 Zip Midlayer (ZN868)**

Fabric: 220g Flat Knit Poly - Brush Back Stretch - Quick Dry - Breathable - Easy Care

| Youth Sizes (ex VAT) |                                                  |  |  |  |  |
|----------------------|--------------------------------------------------|--|--|--|--|
| S Youth<br>28"       | S Youth 28" M Youth 30" L Youth 32" XL Youth 34" |  |  |  |  |

| Adult Sizes  |                  |  |  |                    |  |               |
|--------------|------------------|--|--|--------------------|--|---------------|
| Small<br>36" | Medium<br>38-40" |  |  | 2X.Large<br>48-50" |  | 4XL<br>54-56" |

Black - Gold Black - Emerald

Navy - White

Navy - Navy

Navy - Red

Navy - Emerald

Navy - White

Navy - Sky

Navy - Royal