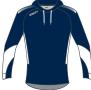

# **RAGE 1/4 Zip Midlayer (ZN868)**

Fabric: 220g Flat Knit Poly - Brush Back Stretch - Quick Dry - Breathable - Easy Care

| Youth Sizes (ex VAT) |                                                  |  |  |  |  |
|----------------------|--------------------------------------------------|--|--|--|--|
| S Youth<br>28"       | S Youth 28" M Youth 30" L Youth 32" XL Youth 34" |  |  |  |  |