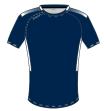

### **RAGE Rugby Contact Top (ZN860)**

Fabric: 260g Flat Face Polyester - Heavy Brush Back Quick Dry - Breathable - Easy Care

| Youth Sizes (ex VAT)                     |  |  |  |  |
|------------------------------------------|--|--|--|--|
| S Youth 28" M Youth 28" XL Youth 32" 34" |  |  |  |  |

Black - Black

ack Black - Red

Black - Gol

Black - Emerald

Navy - White

Navy - Navy

Navy - Red

Navy - Emerald