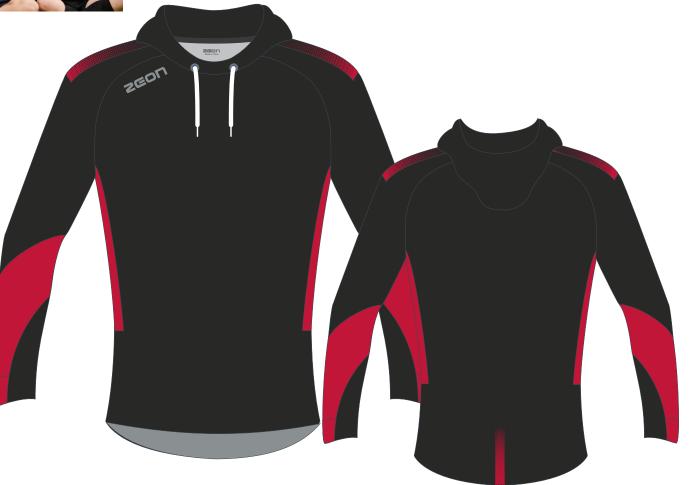

# RAGE 'Pro' Hoody (ZN874)

Fabric: 260g Flat Face Polyester - Heavy Brush Back Quick Dry - Breathable - Easy Care

| Youth Sizes (ex VAT) |                                                  |  |  |  |  |
|----------------------|--------------------------------------------------|--|--|--|--|
| S Youth<br>28"       | S Youth 28" M Youth 30" L Youth 32" XL Youth 34" |  |  |  |  |

Navy - White

Navy - Navy

Navy - Emerald

Navy - White

Navy - Sky

Navy - Royal