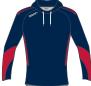

# **RAGE Club Shirt (Zn865)**

Fabric: 140g Performance Poly Microknit Stretch - Quick Dry - Breathable - Easy Care

| Youth Sizes (ex VAT) |                                              |  |  |  |  |
|----------------------|----------------------------------------------|--|--|--|--|
| S Youth<br>28"       | S Youth 28" M Youth 28" XL Youth 30" 32" 34" |  |  |  |  |