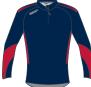

### **RAGE Rugby Contact Top (ZN860)**

Fabric: 260g Flat Face Polyester - Heavy Brush Back Quick Dry - Breathable - Easy Care

| Youth Sizes (ex VAT)                     |  |  |  |  |
|------------------------------------------|--|--|--|--|
| S Youth 28" M Youth 28" XL Youth 32" 34" |  |  |  |  |

Black - Black

ack Black - Red

Black - Gol

Black - Emerald

Navy - White

Navy - Navy

Navy - Red

Navy - Emerald

Navy - White

Navy - Sky

Navy - Royal