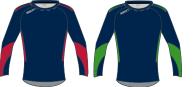

# **RAGE Club Shirt (Zn865)**

Fabric: 140g Performance Poly Microknit Stretch - Quick Dry - Breathable - Easy Care

| Youth Sizes (ex VAT) |                                              |  |  |  |  |
|----------------------|----------------------------------------------|--|--|--|--|
| S Youth<br>28"       | S Youth 28" M Youth 28" XL Youth 30" 32" 34" |  |  |  |  |

Black - Gold

Black - Red

Navy - Red

Navy - Sky

Navy - Royal

Navy - White

Navy - Emerald