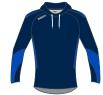

# **RAGE Club Shirt (Zn865)**

Fabric: 140g Performance Poly Microknit Stretch - Quick Dry - Breathable - Easy Care

| Youth Sizes (ex VAT) |                                              |  |  |  |  |
|----------------------|----------------------------------------------|--|--|--|--|
| S Youth<br>28"       | S Youth 28" M Youth 28" XL Youth 30" 32" 34" |  |  |  |  |