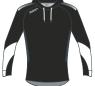

### **RAGE Rugby Contact Top (ZN860)**

Fabric: 260g Flat Face Polyester - Heavy Brush Back Quick Dry - Breathable - Easy Care

| Youth Sizes (ex VAT)                     |  |  |  |  |
|------------------------------------------|--|--|--|--|
| S Youth 28" M Youth 28" XL Youth 32" 34" |  |  |  |  |