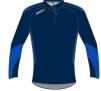

# **RAGE Club Shirt (Zn865)**

Fabric: 140g Performance Poly Microknit Stretch - Quick Dry - Breathable - Easy Care

| Youth Sizes (ex VAT) |                                              |  |  |  |  |
|----------------------|----------------------------------------------|--|--|--|--|
| S Youth<br>28"       | S Youth 28" M Youth 28" XL Youth 30" 32" 34" |  |  |  |  |

Black - Gold

Black - Red

Navy - Red

Navy - Sky

Navy - Royal

Navy - White

Navy - Emerald