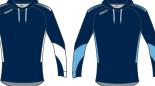

# RAGE 'Pro' Hoody (ZN874)

Fabric: 260g Flat Face Polyester - Heavy Brush Back Quick Dry - Breathable - Easy Care

| Youth Sizes (ex VAT) |                                                  |  |  |  |  |
|----------------------|--------------------------------------------------|--|--|--|--|
| S Youth<br>28"       | S Youth 28" M Youth 30" L Youth 32" XL Youth 34" |  |  |  |  |