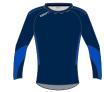

### **RAGE Rugby Contact Top (ZN860)**

Fabric: 260g Flat Face Polyester - Heavy Brush Back Quick Dry - Breathable - Easy Care

| Youth Sizes (ex VAT)                     |  |  |  |  |
|------------------------------------------|--|--|--|--|
| S Youth 28" M Youth 28" XL Youth 32" 34" |  |  |  |  |

Black - Black

ack Black - Red

Black - Gol

Black - Emerald

Navy - White

Navy - Navy

Navy - Red

Navy - Emerald

Navy - White

Navy - Sky

Navy - Royal