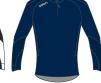

# **RAGE 1/4 Zip Midlayer (ZN868)**

Fabric: 220g Flat Knit Poly - Brush Back Stretch - Quick Dry - Breathable - Easy Care

| Youth Sizes (ex VAT) |                                                  |  |  |  |  |
|----------------------|--------------------------------------------------|--|--|--|--|
| S Youth<br>28"       | S Youth 28" M Youth 30" L Youth 32" XL Youth 34" |  |  |  |  |

Black - Gold Black - Emerald

Navy - White

Navy - Navy

Navy - Red

Navy - Emerald

Navy - White

Navy - Sky

Navy - Royal