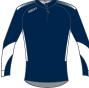

# **RAGE Club Shirt (Zn865)**

Fabric: 140g Performance Poly Microknit Stretch - Quick Dry - Breathable - Easy Care

| Youth Sizes (ex VAT) |                                              |  |  |  |  |
|----------------------|----------------------------------------------|--|--|--|--|
| S Youth<br>28"       | S Youth 28" M Youth 28" XL Youth 30" 32" 34" |  |  |  |  |

Black - Gold

Black - Red

Navy - Red

Navy - Sky

Navy - Royal

Navy - White

Navy - Emerald