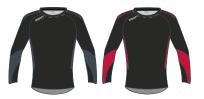

# **RAGE Club Shirt (Zn865)**

Fabric: 140g Performance Poly Microknit Stretch - Quick Dry - Breathable - Easy Care

| Youth Sizes (ex VAT) |                                              |  |  |  |  |
|----------------------|----------------------------------------------|--|--|--|--|
| S Youth<br>28"       | S Youth 28" M Youth 28" XL Youth 30" 32" 34" |  |  |  |  |

| Adult Sizes  |                  |  |  |                    |  |               |
|--------------|------------------|--|--|--------------------|--|---------------|
| Small<br>36" | Medium<br>38-40" |  |  | 2X.Large<br>48-50" |  | 4XL<br>54-56" |

Black - Gold

Black - Red

Navy - Red

Navy - Sky

Navy - Royal

Navy - White

Navy - Emerald