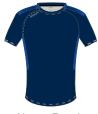

# **RAGE 1/4 Zip Midlayer (ZN868)**

Fabric: 220g Flat Knit Poly - Brush Back Stretch - Quick Dry - Breathable - Easy Care

| Youth Sizes (ex VAT) |                                                  |  |  |  |  |
|----------------------|--------------------------------------------------|--|--|--|--|
| S Youth<br>28"       | S Youth 28" M Youth 30" L Youth 32" XL Youth 34" |  |  |  |  |

Black - Gold Black - Emerald

Navy - White

Navy - Navy

Navy - Red

Navy - Emerald

Navy - White

Navy - Sky

Navy - Royal