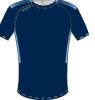

# **RAGE Club Shirt (Zn865)**

Fabric: 140g Performance Poly Microknit Stretch - Quick Dry - Breathable - Easy Care

| Youth Sizes (ex VAT) |                                              |  |  |  |  |
|----------------------|----------------------------------------------|--|--|--|--|
| S Youth<br>28"       | S Youth 28" M Youth 28" XL Youth 30" 32" 34" |  |  |  |  |

Black - Gold

Black - Red

Navy - Red

Navy - Sky

Navy - Royal

Navy - White

Navy - Emerald