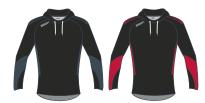

# RAGE 'Pro' Hoody (ZN874)

Fabric: 260g Flat Face Polyester - Heavy Brush Back Quick Dry - Breathable - Easy Care

| Youth Sizes (ex VAT) |                                                  |  |  |  |  |
|----------------------|--------------------------------------------------|--|--|--|--|
| S Youth<br>28"       | S Youth 28" M Youth 30" L Youth 32" XL Youth 34" |  |  |  |  |

Navy - White

Navy - Navy

Navy - Emerald

Navy - White

Navy - Sky

Navy - Royal