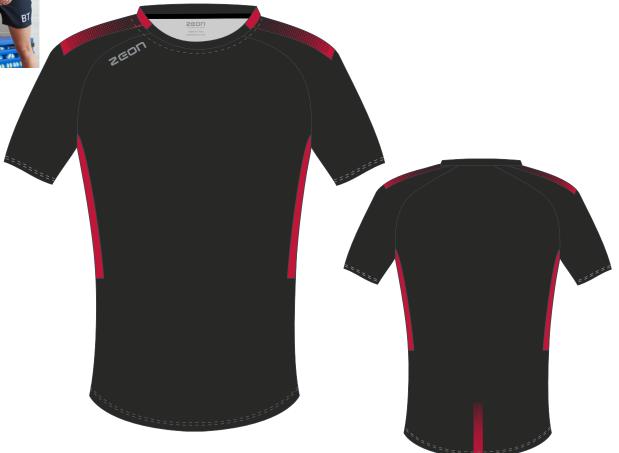

# **RAGE Club Shirt (Zn865)**

Fabric: 140g Performance Poly Microknit Stretch - Quick Dry - Breathable - Easy Care

| Youth Sizes (ex VAT) |                                              |  |  |  |  |
|----------------------|----------------------------------------------|--|--|--|--|
| S Youth<br>28"       | S Youth 28" M Youth 28" XL Youth 30" 32" 34" |  |  |  |  |

| Adult Sizes  |                  |  |  |                    |  |               |
|--------------|------------------|--|--|--------------------|--|---------------|
| Small<br>36" | Medium<br>38-40" |  |  | 2X.Large<br>48-50" |  | 4XL<br>54-56" |

Black - Gold

Black - Red

Navy - Red

Navy - Sky

Navy - Royal

Navy - White

Navy - Emerald