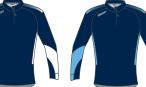

# **RAGE 1/4 Zip Midlayer (ZN868)**

Fabric: 220g Flat Knit Poly - Brush Back Stretch - Quick Dry - Breathable - Easy Care

| Youth Sizes (ex VAT) |                                                  |  |  |  |  |
|----------------------|--------------------------------------------------|--|--|--|--|
| S Youth<br>28"       | S Youth 28" M Youth 30" L Youth 32" XL Youth 34" |  |  |  |  |

Black - Gold Black - Emerald

Navy - White

Navy - Navy

Navy - Red

Navy - Emerald

Navy - White

Navy - Sky

Navy - Royal