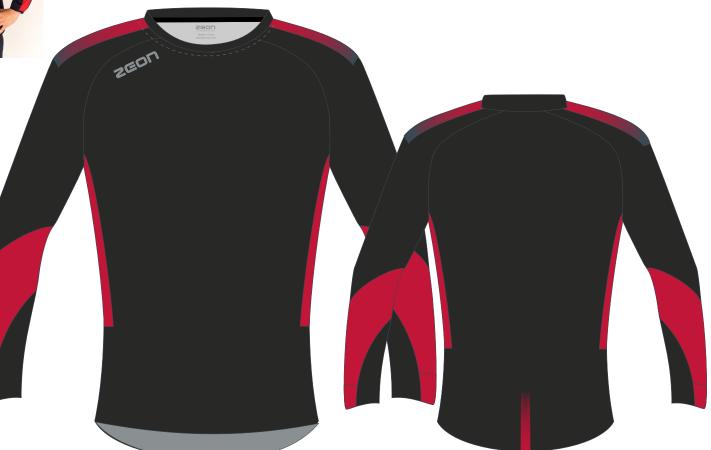

### **RAGE Rugby Contact Top (ZN860)**

Fabric: 260g Flat Face Polyester - Heavy Brush Back Quick Dry - Breathable - Easy Care

| Youth Sizes (ex VAT)                     |  |  |  |  |
|------------------------------------------|--|--|--|--|
| S Youth 28" M Youth 28" XL Youth 32" 34" |  |  |  |  |

| Adult        | Adult Sizes      |  |  |                    |  |               |  |
|--------------|------------------|--|--|--------------------|--|---------------|--|
| Small<br>36" | Medium<br>38-40" |  |  | 2X.Large<br>48-50" |  | 4XL<br>54-56" |  |

Black - Black

ack Black - Red

Black - Gol

Black - Emerald

Navy - White

Navy - Navy

Navy - Red

Navy - Emerald

Navy - White

Navy - Sky

Navy - Royal