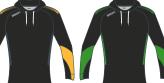

# RAGE 'Pro' Hoody (ZN874)

Fabric: 260g Flat Face Polyester - Heavy Brush Back Quick Dry - Breathable - Easy Care

| Youth Sizes (ex VAT) |                                                  |  |  |  |  |
|----------------------|--------------------------------------------------|--|--|--|--|
| S Youth<br>28"       | S Youth 28" M Youth 30" L Youth 32" XL Youth 34" |  |  |  |  |