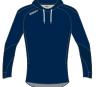

# **RAGE 1/4 Zip Midlayer (ZN868)**

Fabric: 220g Flat Knit Poly - Brush Back Stretch - Quick Dry - Breathable - Easy Care

| Youth Sizes (ex VAT) |                                                  |  |  |  |  |
|----------------------|--------------------------------------------------|--|--|--|--|
| S Youth<br>28"       | S Youth 28" M Youth 30" L Youth 32" XL Youth 34" |  |  |  |  |