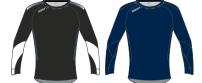

# RAGE 'Pro' Hoody (ZN874)

Fabric: 260g Flat Face Polyester - Heavy Brush Back Quick Dry - Breathable - Easy Care

| Youth Sizes (ex VAT) |                                                  |  |  |  |  |
|----------------------|--------------------------------------------------|--|--|--|--|
| S Youth<br>28"       | S Youth 28" M Youth 30" L Youth 32" XL Youth 34" |  |  |  |  |

| Adult Sizes  |                  |  |  |                    |  |               |
|--------------|------------------|--|--|--------------------|--|---------------|
| Small<br>36" | Medium<br>38-40" |  |  | 2X.Large<br>48-50" |  | 4XL<br>54-56" |

Navy - White

Navy - Navy

Navy - Emerald

Navy - White

Navy - Sky

Navy - Royal