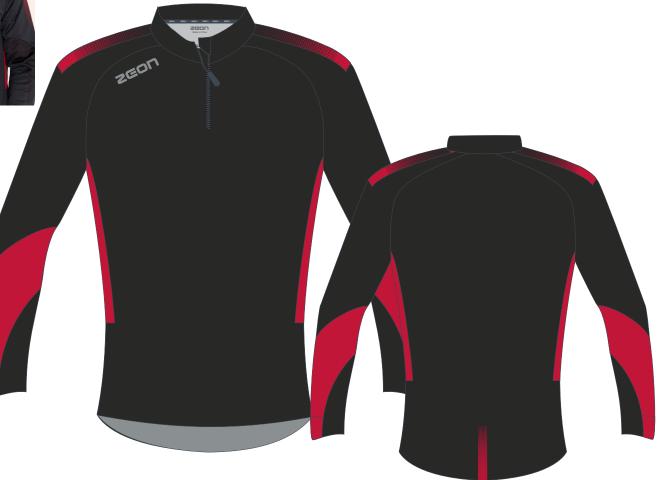

# **RAGE 1/4 Zip Midlayer (ZN868)**

Fabric: 220g Flat Knit Poly - Brush Back Stretch - Quick Dry - Breathable - Easy Care

| Youth Sizes (ex VAT) |                                                  |  |  |  |  |
|----------------------|--------------------------------------------------|--|--|--|--|
| S Youth<br>28"       | S Youth 28" M Youth 30" L Youth 32" XL Youth 34" |  |  |  |  |

Black - Gold Black - Emerald

Navy - White

Navy - Navy

Navy - Red

Navy - Emerald

Navy - White

Navy - Sky

Navy - Royal