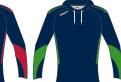

# RAGE 'Pro' Hoody (ZN874)

Fabric: 260g Flat Face Polyester - Heavy Brush Back Quick Dry - Breathable - Easy Care

| Youth Sizes (ex VAT) |                                                  |  |  |  |  |
|----------------------|--------------------------------------------------|--|--|--|--|
| S Youth<br>28"       | S Youth 28" M Youth 30" L Youth 32" XL Youth 34" |  |  |  |  |